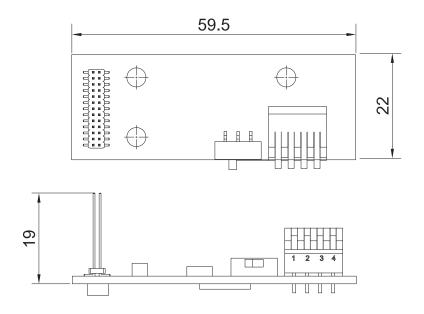

### **Specifications**

| Interface                | CFM (Control Function Module) Interface                  |
|--------------------------|----------------------------------------------------------|
| Function                 | Power Ignition Sensing Function                          |
| Vehicle Battery Voltage  | • 12V / 24V                                              |
| Power-on Delay Duration  | • 5 seconds                                              |
| Power-off Delay Duration | • 0 to 2 hours, Support 7 Types of Power Delay-off Timer |
| Low Voltage Detection    | • Yes                                                    |
| Dimension( W x D x H )   | • 22 x 59.5 x 19 mm                                      |

### **Dimensions**