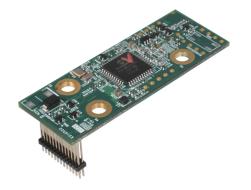

# **CFM-IGN01**

CFM Module with Power Ignition Sensing Control Function, 12V/24V Voltage Detection Selectable

- CFM (Control Function Module) Technology
- Power Ignition Sensing Function
- Various Protection for In-vehicle Applications

### **Specifications**

| Interface                | CFM (Control Function Module) Interface                  |
|--------------------------|----------------------------------------------------------|
| Function                 | Power Ignition Sensing Function                          |
| Vehicle Battery Voltage  | • 12V / 24V                                              |
| Power-on Delay Duration  | • 5 seconds                                              |
| Power-off Delay Duration | • 0 to 2 hours, Support 7 Types of Power Delay-off Timer |
| Low Voltage Detection    | • Yes                                                    |
| Dimension( W x D x H )   | • 22 x 59.5 x 19 mm                                      |