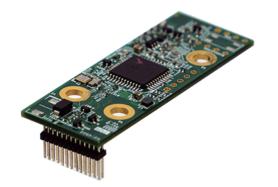

# CFM-IGN02

CFM Module with Power Ignition Sensing Control Function, 12V/24V Voltage Detection Selectable

- CFM (Control Function Module) Technology
- Power Ignition Sensing Function
- Various Protection for In-vehicle Applications

### **Specifications**

| Interface                | CFM (Control Function Module) Interface                  |
|--------------------------|----------------------------------------------------------|
| Function                 | Power Ignition Sensing Function                          |
| Vehicle Battery Voltage  | • 12V / 24V                                              |
| Power-on Delay Duration  | • 5 seconds                                              |
| Power-off Delay Duration | • 0 to 2 hours, Support 7 Types of Power Delay-off Timer |
| Low Voltage Detection    | • Yes                                                    |
| Dimension( W x D x H )   | • 22 x 59.5 x 12 mm                                      |