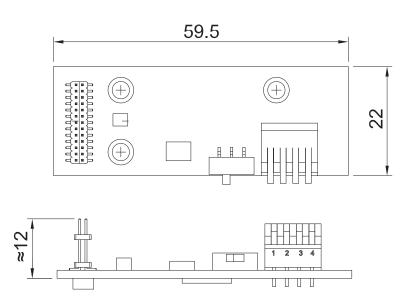

### **Dimensions**

### **Specifications**

| Interface                | CFM (Control Function Module) Interface                  |
|--------------------------|----------------------------------------------------------|
| Function                 | Power Ignition Sensing Function                          |
| Vehicle Battery Voltage  | • 12V / 24V                                              |
| Power-on Delay Duration  | • 5 seconds                                              |
| Power-off Delay Duration | • 0 to 2 hours, Support 7 Types of Power Delay-off Timer |
| Low Voltage Detection    | • Yes                                                    |
| Dimension( W x D x H )   | • 22 x 59.5 x 12 mm                                      |