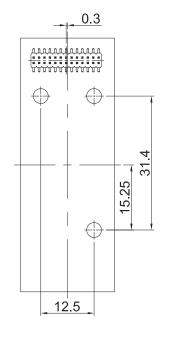

### **Dimensions**

Unit: mm

### **Specifications**

| Interface                | CFM (Control Function Module) Interface                  |
|--------------------------|----------------------------------------------------------|
| Function                 | Power Ignition Sensing Function                          |
| Vehicle Battery Voltage  | • 12V / 24V                                              |
| Power-on Delay Duration  | • 5 seconds                                              |
| Power-off Delay Duration | • 0 to 2 hours, Support 7 Types of Power Delay-off Timer |
| Low Voltage Detection    | • Yes                                                    |
| Dimension( W x D x H )   | • 22 x 59.5 x 8 mm                                       |