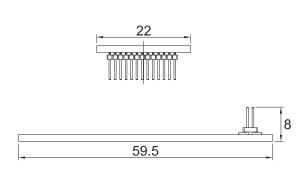

### **Dimensions**

Unit: mm

### **Specifications**

| Interface                | CFM (Control Function Module) Interface                  |
|--------------------------|----------------------------------------------------------|
| Function                 | Power Ignition Sensing Function                          |
| Vehicle Battery Voltage  | • 12V / 24V                                              |
| Power-on Delay Duration  | • 5 seconds                                              |
| Power-off Delay Duration | • 0 to 2 hours, Support 7 Types of Power Delay-off Timer |
| Low Voltage Detection    | • Yes                                                    |
| Dimension( W x D x H )   | • 22 x 59.5 x 8 mm                                       |