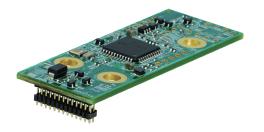

# CFM-IGN03

CFM Module with Power Ignition Sensing Control Function, 12V/24V Voltage Detection Selectable

- CFM (Control Function Module) Technology
- Power Ignition Sensing Function
- Various Protection for In-vehicle Applications

### **Specifications**

| Interface                | CFM (Control Function Module) Interface                  |
|--------------------------|----------------------------------------------------------|
| Function                 | Power Ignition Sensing Function                          |
| Vehicle Battery Voltage  | • 12V / 24V                                              |
| Power-on Delay Duration  | • 5 seconds                                              |
| Power-off Delay Duration | • 0 to 2 hours, Support 7 Types of Power Delay-off Timer |
| Low Voltage Detection    | • Yes                                                    |
| Dimension( W x D x H )   | • 22 x 59.5 x 8 mm                                       |