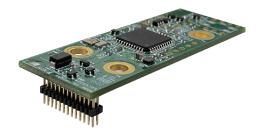

# CFM-IGN04

CFM Module with Power Ignition Sensing Control Function, 12V/24V Voltage Detection Selectable

- CFM (Control Function Module) Technology
- Power Ignition Sensing Function
- Various Protection for In-vehicle Applications

### **Specifications**

| Interface                | CFM (Control Function Module) Interface                  |
|--------------------------|----------------------------------------------------------|
| Function                 | Power Ignition Sensing Function                          |
| Vehicle Battery Voltage  | • 12V / 24V                                              |
| Power-on Delay Duration  | • 5 seconds                                              |
| Power-off Delay Duration | • 0 to 2 hours, Support 7 Types of Power Delay-off Timer |
| Low Voltage Detection    | • Yes                                                    |
| Dimension( W x D x H )   | • 22 x 59.5 x 11 mm                                      |