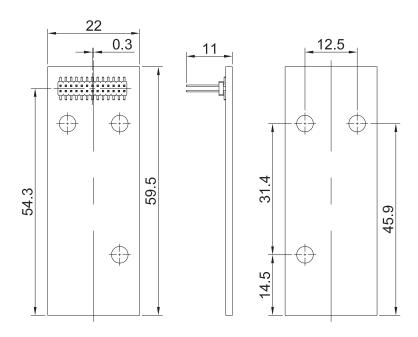

### **Specifications**

| Interface                | CFM (Control Function Module) Interface                  |
|--------------------------|----------------------------------------------------------|
| Function                 | Power Ignition Sensing Function                          |
| Vehicle Battery Voltage  | • 12V / 24V                                              |
| Power-on Delay Duration  | • 5 seconds                                              |
| Power-off Delay Duration | • 0 to 2 hours, Support 7 Types of Power Delay-off Timer |
| Low Voltage Detection    | • Yes                                                    |
| Dimension( W x D x H )   | • 22 x 59.5 x 11 mm                                      |

### **Dimensions**