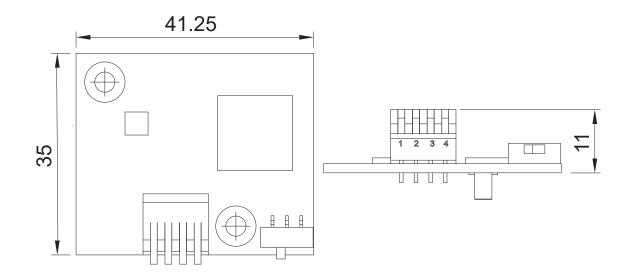

### **Specifications**

| Interface                | CFM (Control Function Module) Interface                  |
|--------------------------|----------------------------------------------------------|
| Function                 | Power Ignition Sensing Function                          |
| Vehicle Battery Voltage  | • 12V / 24V                                              |
| Power-on Delay Duration  | • 5 seconds                                              |
| Power-off Delay Duration | • 0 to 2 hours, Support 7 Types of Power Delay-off Timer |
| Low Voltage Detection    | • Yes                                                    |
| Dimension( W x D x H )   | • 41.2 x 35 x 11 mm                                      |

### **Dimensions**