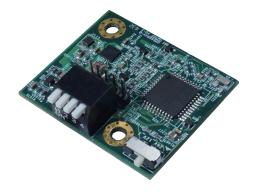

### **Specifications**

| Interface                | CFM (Control Function Module) Interface                  |
|--------------------------|----------------------------------------------------------|
| Function                 | Power Ignition Sensing Function                          |
| Vehicle Battery Voltage  | • 12V / 24V                                              |
| Power-on Delay Duration  | • 5 seconds                                              |
| Power-off Delay Duration | • 0 to 2 hours, Support 7 Types of Power Delay-off Timer |
| Low Voltage Detection    | • Yes                                                    |
| Dimension( W x D x H )   | • 41.2 x 35 x 11 mm                                      |

### **Dimensions**