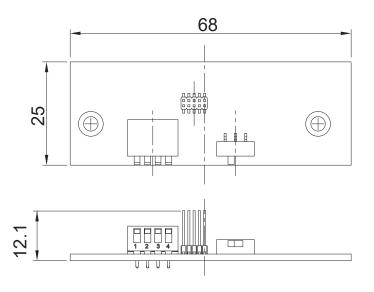

us Protection for In-vehicle Applications









### **Specifications**

| Interface                | CFM (Control Function Module) Interface                  |
|--------------------------|----------------------------------------------------------|
| Function                 | Power Ignition Sensing Function                          |
| Vehicle Battery Voltage  | • 12V / 24V                                              |
| Power-on Delay Duration  | • 5 seconds                                              |
| Power-off Delay Duration | • 0 to 2 hours, Support 7 Types of Power Delay-off Timer |
| Low Voltage Detection    | • Yes                                                    |
| Dimension( W x D x H )   | • 68 x 25 x 12.1 mm                                      |

### **Dimensions**





# **Ordering Information**

#### **Available Models**

| Model No.  | Description                                                                 |
|------------|-----------------------------------------------------------------------------|
| CFM-IGN102 | CFM Module with Power Ignition Sensing Control Function, 12V/24V Selectable |

#### **Package Checklist**

| CFM Module x1 | • Screw Pack x1 |  |
|---------------|-----------------|--|
|---------------|-----------------|--|

## Compatible List

| Product Series | Product Model                 |
|----------------|-------------------------------|
| DI Series      | DI-1200<br>DI-1100<br>DI-1000 |