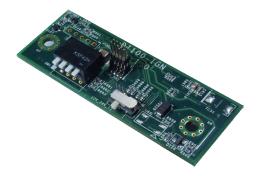

# CFM-IGN102

CFM Module with Power Ignition Sensing Control Function, 12V/24V Voltage Detection Selectable

- CFM (Control Function Module) Technology
- Power Ignition Sensing Function
- Various Protection for In-vehicle Applications

### **Specifications**

| Interface                | CFM (Control Function Module) Interface                  |
|--------------------------|----------------------------------------------------------|
| Function                 | Power Ignition Sensing Function                          |
| Vehicle Battery Voltage  | • 12V / 24V                                              |
| Power-on Delay Duration  | • 5 seconds                                              |
| Power-off Delay Duration | • 0 to 2 hours, Support 7 Types of Power Delay-off Timer |
| Low Voltage Detection    | • Yes                                                    |
| Dimension( W x D x H )   | • 68 x 25 x 12.1 mm                                      |