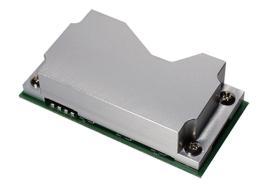

# CFM-PoE03

CFM Module with PoE Function, Individual Port 25.5W

- CFM (Control Function Module) Technology
- Enable Power Over Ethernet Plus Function for CMI Module
- IEEE 802.3at Compliant
- Individual Port Support Up to 25.5W

### **Specifications**

| Interface                       | CFM (Control Function Module) Interface    |
|---------------------------------|--------------------------------------------|
| Function                        | 4x Power over Ethernet Plus Ports ( PoE+ ) |
| Power over Ethernet<br>Standard | • IEEE 802.3at Compliant                   |
| Power Output                    | • Individual port 25.5W                    |
| Power Boost                     | • 50 ~ 57V                                 |
| Dimension( W x D x H )          | • 83 x 43 x 19.3 mm (With Heatsink)        |