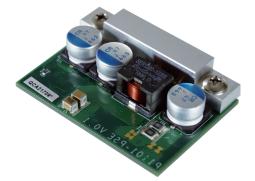

# CFM-PoE04

CFM Module with PoE Function, Individual Port 25.5W

- CFM (Control Function Module) Technology
- Enable Power Over Ethernet Plus Function for LAN Port
- IEEE 802.3at Compliant
- Individual Port Support Up to 25.5W

### **Specifications**

| Interface                       | CFM (Control Function Module) Interface    |
|---------------------------------|--------------------------------------------|
| Function                        | 2x Power over Ethernet Plus Ports ( PoE+ ) |
| Power over Ethernet<br>Standard | IEEE 802.3at Compliant                     |
| Power Output                    | Individual port 25.5W                      |
| Power Boost                     | • 50 ~ 57V                                 |
| Dimension( W x D x H )          | • 50 x 35 x 11 mm (With Heatsink)          |