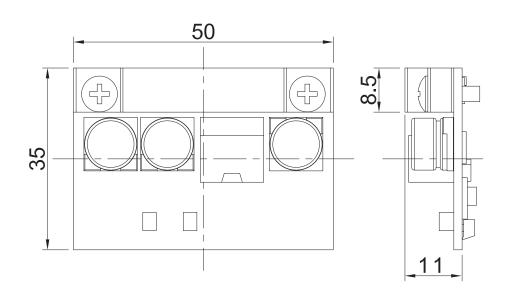

### **Specifications**

| Interface                       | CFM (Control Function Module) Interface    |
|---------------------------------|--------------------------------------------|
| Function                        | 2x Power over Ethernet Plus Ports ( PoE+ ) |
| Power over Ethernet<br>Standard | IEEE 802.3at Compliant                     |
| Power Output                    | Individual port 25.5W                      |
| Power Boost                     | • 50 ~ 57V                                 |
| Dimension( W x D x H )          | • 50 x 35 x 11 mm (With Heatsink)          |

#### Dimensions