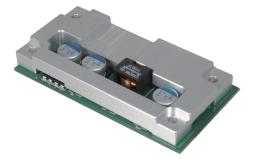

# **CFM-PoE06**

CFM Module with PoE Control Function, Individual Port 25.5W

- CFM (Control Function Module) Technology
- Enable Power Over Ethernet Plus Function for CMI Module
- IEEE 802.3at Compliant
- Individual Port Support Up to 25.5W

### **Specifications**

| Interface                       | CFM (Control Function Module) Interface    |
|---------------------------------|--------------------------------------------|
| Function                        | 4x Power over Ethernet Plus Ports ( PoE+ ) |
| Power over Ethernet<br>Standard | IEEE 802.3at Compliant                     |
| Power Output                    | Individual port 25.5W                      |
| Power Boost                     | • 50 ~ 57V                                 |
| Dimension( W x D x H )          | • 83 x 43 x 10.9 mm (With Heatsink)        |