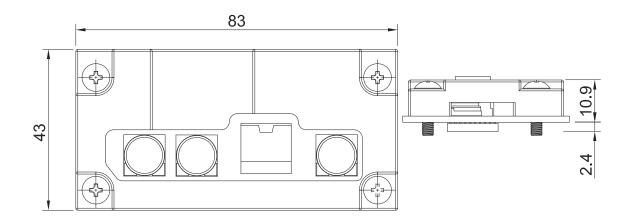

### **Specifications**

| Interface                       | CFM (Control Function Module) Interface    |
|---------------------------------|--------------------------------------------|
| Function                        | 4x Power over Ethernet Plus Ports ( PoE+ ) |
| Power over Ethernet<br>Standard | IEEE 802.3at Compliant                     |
| Power Output                    | Individual port 25.5W                      |
| Power Boost                     | • 50 ~ 57V                                 |
| Dimension( W x D x H )          | • 83 x 43 x 10.9 mm (With Heatsink)        |

### Dimensions