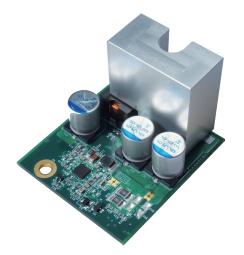

# CFM-PoE101

CFM Module with PoE Function, Individual Port 25.5W

- CFM (Control Function Module) Technology
- Enable Power Over Ethernet Plus Function for LAN Port
- IEEE 802.3at Compliant
- Individual Port Support Up to 25.5W

### **Specifications**

| Interface                       | CFM (Control Function Module) Interface    |
|---------------------------------|--------------------------------------------|
| Function                        | 2x Power over Ethernet Plus Ports ( PoE+ ) |
| Power over Ethernet<br>Standard | IEEE 802.3at Compliant                     |
| Power Output                    | Individual port 25.5W                      |
| Power Boost                     | • 50 ~ 57V                                 |
| Dimension( W x D x H )          | • 44 x 49 x 32.7 mm (With Heatsink)        |