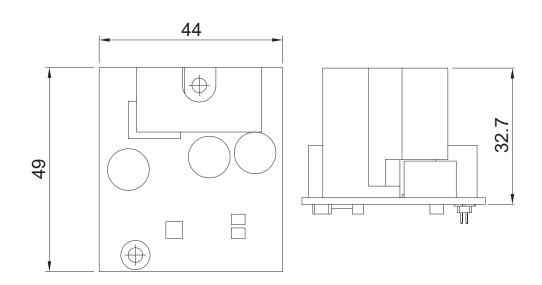

### **Specifications**

| Interface                       | CFM (Control Function Module) Interface    |
|---------------------------------|--------------------------------------------|
| Function                        | 2x Power over Ethernet Plus Ports ( PoE+ ) |
| Power over Ethernet<br>Standard | IEEE 802.3at Compliant                     |
| Power Output                    | Individual port 25.5W                      |
| Power Boost                     | • 50 ~ 57V                                 |
| Dimension( W x D x H )          | • 44 x 49 x 32.7 mm (With Heatsink)        |

### Dimensions