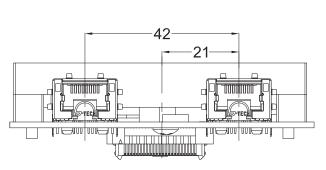

# CMI-10GLAN01

# CMI Module with 2x Intel 10GbE LAN, RJ45 Port



- CMI (Combined Multiple I/O) Technology
- Intel Ethernet Controller X550-AT2
- Support 10GbE Data Rate









### **Specifications**

| Interface               | CMI (Combined Multiple I/O) Interface |
|-------------------------|---------------------------------------|
| Ethernet Port           | 2 x Intel® X550-AT2 Ethernet Ports    |
| Connector Type          | RJ45                                  |
| Data Rate Per Port      | 10/5/2.5/1GbE                         |
| Jumbo Frames Supported  | Yes                                   |
| Teaming Supported       | Yes                                   |
| Dimension ( W x D x H ) | 83 x 60.8 x 17.7 mm                   |

#### **Dimensions**





Unit: mm



### Ordering Information

#### **Available Models**

#### **Package Check List**

- CMI Module x1
- Heatsink x1
- Thermal Pad Pack x1
- Screw Pack x1

## **Compatible List**

| Model No. | CMI-10GLAN01 |
|-----------|--------------|
| GM-1000   | V            |
| GM-1100   | V            |