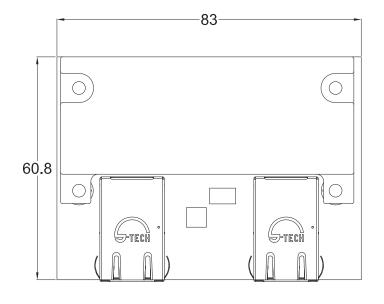

### **Specifications**

| Interface               | CMI (Combined Multiple I/O) Interface |
|-------------------------|---------------------------------------|
| Ethernet Port           | 2 x Intel® X550-AT2 Ethernet Ports    |
| Connector Type          | RJ45                                  |
| Data Rate Per Port      | 10/5/2.5/1GbE                         |
| Jumbo Frames Supported  | Yes                                   |
| Teaming Supported       | Yes                                   |
| Dimension ( W x D x H ) | 83 x 60.8 x 17.7 mm                   |

#### **Dimensions**

Unit: mm