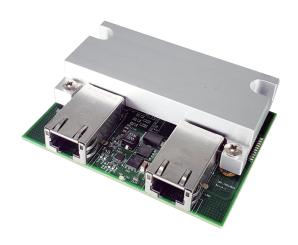

# CMI Module with 2x Intel 10GbE LAN, RJ45 Port

- CMI (Combined Multiple I/O) Technology
- Intel Ethernet Controller X550-AT2
- Support 10GbE Data Rate

### **Specifications**

| Interface               | CMI (Combined Multiple I/O) Interface |
|-------------------------|---------------------------------------|
| Ethernet Port           | 2 x Intel® X550-AT2 Ethernet Ports    |
| Connector Type          | RJ45                                  |
| Data Rate Per Port      | 10/5/2.5/1GbE                         |
| Jumbo Frames Supported  | Yes                                   |
| Teaming Supported       | Yes                                   |
| Dimension ( W x D x H ) | 83 x 60.8 x 17.7 mm                   |