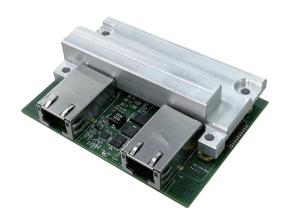

# CMI-10GLAN02

## CMI Module with 2x Intel 10GbE LAN, RJ45 Port

- CMI (Combined Multiple I/O) Technology
- Intel Ethernet Controller X550-AT2
- Support 10GbE Data Rate

## **Specifications**

| Interface               | CMI (Combined Multiple I/O) Interface |
|-------------------------|---------------------------------------|
| Ethernet Port           | 2 x Intel® X550-AT2 Ethernet Ports    |
| Connector Type          | RJ45                                  |
| Data Rate Per Port      | 10/5/2.5/1GbE                         |
| Jumbo Frames Supported  | Yes                                   |
| Teaming Supported       | Yes                                   |
| Dimension ( W x D x H ) | 83 x 61.3 x 18.95 mm                  |