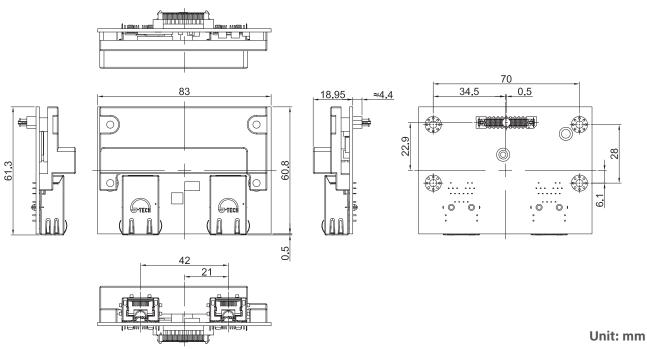

### **Dimensions**

## **Specifications**

| Interface               | CMI (Combined Multiple I/O) Interface |
|-------------------------|---------------------------------------|
| Ethernet Port           | 2 x Intel® X550-AT2 Ethernet Ports    |
| Connector Type          | RJ45                                  |
| Data Rate Per Port      | 10/5/2.5/1GbE                         |
| Jumbo Frames Supported  | Yes                                   |
| Teaming Supported       | Yes                                   |
| Dimension ( W x D x H ) | 83 x 61.3 x 18.95 mm                  |