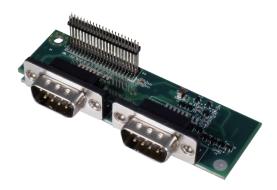

# CMI Module with 2x RS232/422/485 (Support 5V/12V)

- CMI (Combined Multiple I/O) Technology
- Serial Standards: RS-232 / 422 / 485
- Supports up to 921.6 kbps

# **Specifications**

| Interface               | CMI (Combined Multiple I/O) Interface |
|-------------------------|---------------------------------------|
| Serial Port             | 2 x RS-232/422/485                    |
| Connector Type          | DB9                                   |
| Outputs Voltage         | 5V / 12V                              |
| Baud Rate               | 921.6 Kbps                            |
| Dimension ( W x D x H ) | 83 x 26.8 x 15.4 mm                   |