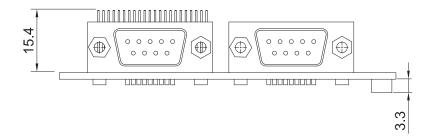

# **Specifications**

| Interface               | CMI (Combined Multiple I/O) Interface |
|-------------------------|---------------------------------------|
| Serial Port             | 2 x RS-232/422/485                    |
| Connector Type          | DB9                                   |
| Outputs Voltage         | 5V / 12V                              |
| Baud Rate               | 921.6 Kbps                            |
| Dimension ( W x D x H ) | 83 x 26.8 x 15.4 mm                   |

#### **Dimensions**