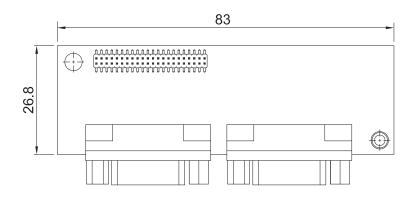

# **Specifications**

| Interface               | CMI (Combined Multiple I/O) Interface |
|-------------------------|---------------------------------------|
| Serial Port             | 2 x RS-232/422/485                    |
| Connector Type          | DB9                                   |
| Outputs Voltage         | 5V / 12V                              |
| Baud Rate               | 921.6 Kbps                            |
| Dimension ( W x D x H ) | 83 x 26.8 x 15.4 mm                   |

#### **Dimensions**