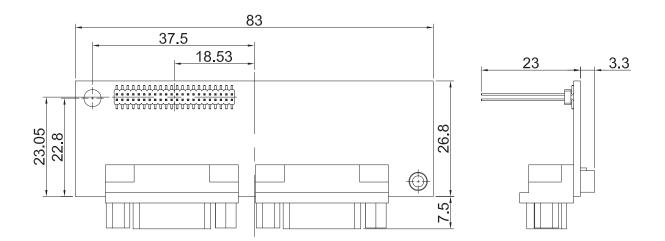

#### Dimensions

| vailable Models |                                                   |  |
|-----------------|---------------------------------------------------|--|
| CMI-COM04-R10   | CMI Module with 2x RS232/422/485 (Support 5V/12V) |  |