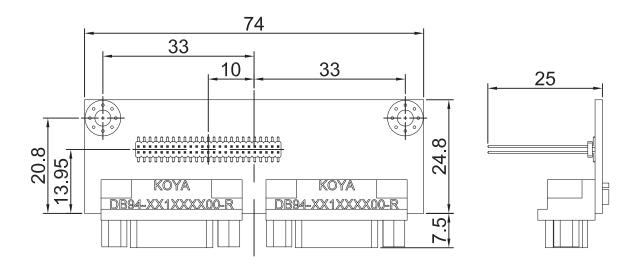

### **Dimensions**

### **Specifications**

| Interface               | CMI(Combined Multiple I/O) Interface |
|-------------------------|--------------------------------------|
| Serial Port             | 2x RS-232/422/485                    |
| Connector Type          | DB9                                  |
| Outputs Voltage         | 5V / 12V                             |
| Baud Rate               | 921.6Kbps                            |
| Dimension ( W x D x H ) | 74 x 32.3 x 25 mm                    |