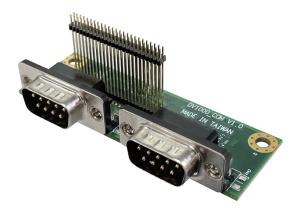

# CMI-COM06

CMI Module with 2x RS232/422/485 Ports (Support 5V/12V)

- CMI (Combined Multiple I/O) Technology
- Serial Standards: RS-232 / 422 / 485
- Supports up to 921.6 kbps

### **Specifications**

| Interface               | CMI(Combined Multiple I/O) Interface |
|-------------------------|--------------------------------------|
| Serial Port             | 2x RS-232/422/485                    |
| Connector Type          | DB9                                  |
| Outputs Voltage         | 5V / 12V                             |
| Baud Rate               | 921.6Kbps                            |
| Dimension ( W x D x H ) | 74 x 32.3 x 25 mm                    |