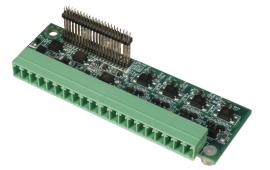

# CMI-DIO01

### CMI Module with 16x Optical Isolated DIO (8 in / 8 out)

- CMI (Combined Multiple I/O) Technology
- Optical Isolated Design
- Wide Range DC Power Input

### **Specifications**

| Interface                  | CMI (Combined Multiple I/O) Interface |
|----------------------------|---------------------------------------|
| Digital I/O Ports          | 16x Optical Isolated DIO (8DI, 8DO)   |
| Connector Type             | 2x 10-pin Terminal Block, 3.5mm pitch |
| Optical Isolated DIO       | 3.75kV                                |
| Isolated Power Input       | 9 ~ 30VDC                             |
| Input Driving Sink Current | Minimal: 1 mA<br>Normal: 5 mA         |
| Dimension ( W x D x H )    | 83 x 26.8 x 15.4 mm                   |