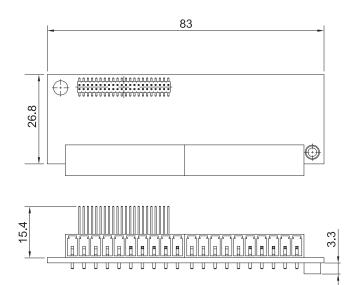

### **Specifications**

| Interface                  | CMI (Combined Multiple I/O) Interface |
|----------------------------|---------------------------------------|
| Digital I/O Ports          | 16x Optical Isolated DIO (8DI, 8DO)   |
| Connector Type             | 2x 10-pin Terminal Block, 3.5mm pitch |
| Optical Isolated DIO       | 3.75kV                                |
| Isolated Power Input       | 9 ~ 30VDC                             |
| Input Driving Sink Current | Minimal: 1 mA<br>Normal: 5 mA         |
| Dimension ( W x D x H )    | 83 x 26.8 x 15.4 mm                   |

## Dimensions

Unit: mm