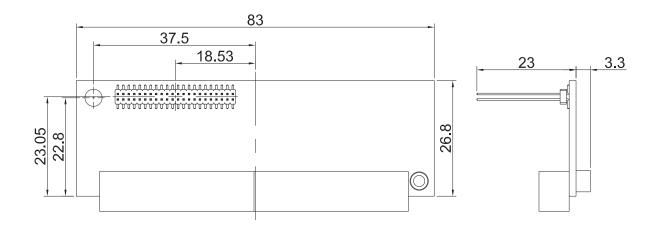

### **Specifications**

| Interface                  | CMI(Combined Multiple I/O) Interface  |
|----------------------------|---------------------------------------|
| Digital I/O Port           | 16x Optical Isolated DIO (8DI, 8DO)   |
| Connector Type             | 2x 10-pin Terminal Block, 3.5mm pitch |
| Optical Isolated DIO       | 3.75kV                                |
| Isolated Power Input       | 9 ~ 30VDC                             |
| Input Driving Sink Current | Minimal: 1 mA                         |
|                            | Normal: 5 mA                          |
| Dimension ( W x D x H )    | 83 x 23 x 23mm                        |

#### Dimensions

Unit: mm