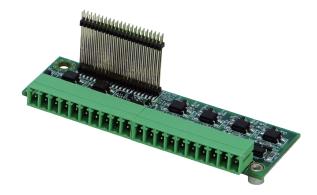

# CMI Module with 16x Optical Isolated DIO (8 in/8 out)

- CMI (Combined Multiple I/O) Technology
- Optical Isolated Design
- Wide Range DC Power Input

### **Specifications**

| Interface                  | CMI(Combined Multiple I/O) Interface  |
|----------------------------|---------------------------------------|
| Digital I/O Port           | 16x Optical Isolated DIO (8DI, 8DO)   |
| Connector Type             | 2x 10-pin Terminal Block, 3.5mm pitch |
| Optical Isolated DIO       | 3.75kV                                |
| Isolated Power Input       | 9 ~ 30VDC                             |
| Input Driving Sink Current | Minimal: 1 mA                         |
|                            | Normal: 5 mA                          |
| Dimension ( W x D x H )    | 83 x 23 x 23mm                        |