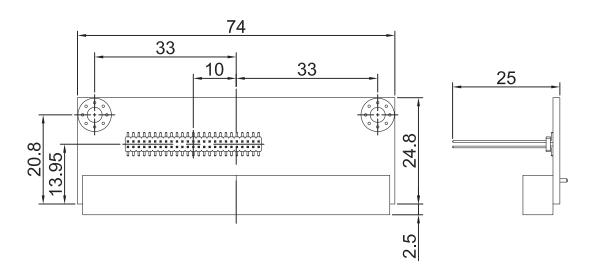

# CMI-DIO06



# CMI Module with 16x Optical Isolated DIO (8 in / 8 out)

- CMI (Combined Multiple I/O) Technology
- Optical Isolated Design
- Wide Range DC Power Input







## **Specifications**

| Interface                  | CMI (Combined Multiple I/O) Interface |
|----------------------------|---------------------------------------|
| Digital I/O Port           | 16x Optical Isolated DIO (8DI, 8DO)   |
| Connector Type             | 2x 10-pin Terminal Block, 3.5mm pitch |
| Optical Isolated DIO       | 3.75kV                                |
| Isolated Power Input       | 9 ~ 30VDC                             |
| Input Driving Sink Current | Minimal: 1 mA<br>Normal: 5 mA         |
| Dimension ( W x D x H )    | 74 x 27.3 x 25 mm                     |

#### **Dimensions**



Unit: mm



# **Ordering Information**

#### **Available Models**

| CMI-DIO06-R10 | CMI Module with 16DIO (8in 8out) |  |
|---------------|----------------------------------|--|
|---------------|----------------------------------|--|

#### **Package Check List**

- CMI Module x1
- Terminal Block Pack x1
- Screw Pack x1

## **Compatible List**

| Model No. | CMI-DIO06 |
|-----------|-----------|
| DV-1000   | V         |
| DV-1100   | V         |