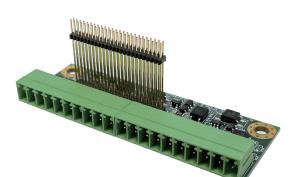

# CMI-DIO06

# CMI Module with 16x Optical Isolated DIO (8 in / 8 out)

- CMI (Combined Multiple I/O) Technology
- Optical Isolated Design
- Wide Range DC Power Input

## **Specifications**

| Interface                  | CMI (Combined Multiple I/O) Interface |
|----------------------------|---------------------------------------|
| Digital I/O Port           | 16x Optical Isolated DIO (8DI, 8DO)   |
| Connector Type             | 2x 10-pin Terminal Block, 3.5mm pitch |
| Optical Isolated DIO       | 3.75kV                                |
| Isolated Power Input       | 9 ~ 30VDC                             |
| Input Driving Sink Current | Minimal: 1 mA<br>Normal: 5 mA         |
| Dimension ( W x D x H )    | 74 x 27.3 x 25 mm                     |