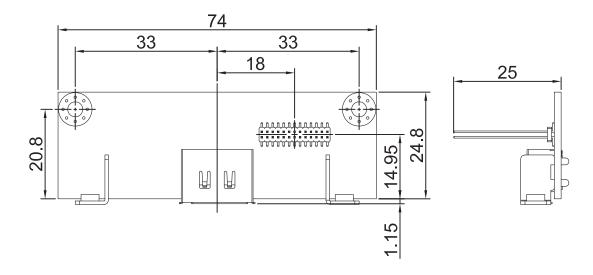

### Specifications

| Interface                           | CMI (Combined Multiple I/O) Interface |
|-------------------------------------|---------------------------------------|
| Display Output                      | 1x DisplayPort Connector              |
| Max. Resolution                     | 1920 x 1080                           |
| Dimension ( $W \times D \times H$ ) | 74 x 25.95 x 25 mm                    |

## Dimensions

Unit: mm