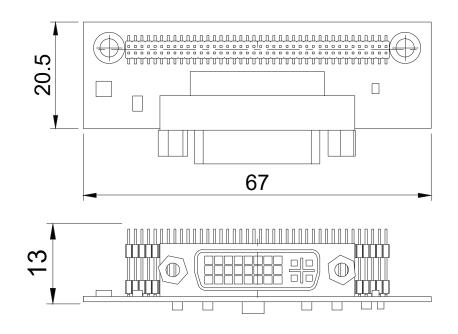

### Specifications

| Interface               | CMI (Combined Multiple I/O) Interface |
|-------------------------|---------------------------------------|
| Display Output          | 1x DVI-D Connector                    |
| Max. Resolution         | 1920 x 1080 @ 60Hz                    |
| Dimension ( W x D x H ) | 67 x 20.5 x 13 mm                     |

### Dimensions

Unit: mm