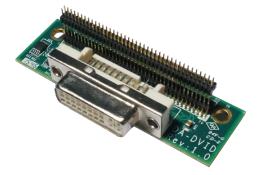

# CMI-DVI101

### CMI Module with 1x DVI-D Connector

- CMI (Combined Multiple I/O) Technology
- Rugged Design Features: Cableless

### Specifications

| Interface               | CMI (Combined Multiple I/O) Interface |
|-------------------------|---------------------------------------|
| Display Output          | 1x DVI-D Connector                    |
| Max. Resolution         | 1920 x 1080 @ 60Hz                    |
| Dimension ( W x D x H ) | 67 x 20.5 x 13 mm                     |