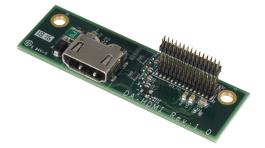

# CMI-HD01

### CMI Module with 1x HDMI Port

- CMI (Combined Multiple I/O) Technology
- Rugged Design Features: Cableless

### **Specifications**

| Interface               | CMI (Combined Multiple I/O) Interface                      |
|-------------------------|------------------------------------------------------------|
| Display Output          | 1x HDMI Connector                                          |
| Max. Resolution         | 1920 x 1200 @60Hz<br>** 4K x 2K @ 30Hz: Support by project |
| Dimension ( W x D x H ) | 67 x 20.5 x 15 mm                                          |