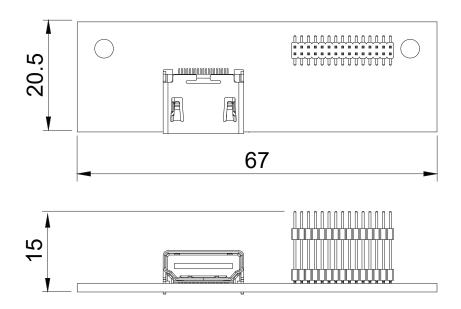

### **Specifications**

| Interface               | CMI (Combined Multiple I/O) Interface                      |
|-------------------------|------------------------------------------------------------|
| Display Output          | 1x HDMI Connector                                          |
| Max. Resolution         | 1920 x 1200 @60Hz<br>** 4K x 2K @ 30Hz: Support by project |
| Dimension ( W x D x H ) | 67 x 20.5 x 15 mm                                          |

### Dimensions

Unit: mm