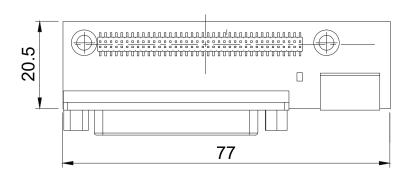

## **Specifications**

| Interface               | CMI (Combined Multiple I/O) Interface |
|-------------------------|---------------------------------------|
| PS/2 Port               | 1x 6-pin Mini-DIN Connector           |
| Parallel Port           | 1x DB25 Connector                     |
| Dimension ( W x D x H ) | 77 x 20.5 x 13 mm                     |

#### **Dimensions**

Unit: mm