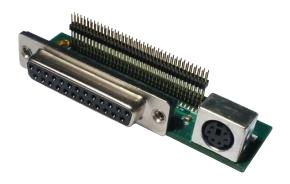

## CMI Module with 1x LPT Port, 1x PS/2

- CMI (Combined Multiple I/O) Technology
- Rugged Design Features: Cableless

## **Specifications**

| Interface               | CMI (Combined Multiple I/O) Interface |
|-------------------------|---------------------------------------|
| PS/2 Port               | 1x 6-pin Mini-DIN Connector           |
| Parallel Port           | 1x DB25 Connector                     |
| Dimension ( W x D x H ) | 77 x 20.5 x 13 mm                     |