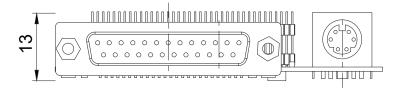

# CMI-LPPS102

## CMI Module with 1x LPT Port, 1x PS/2



- CMI (Combined Multiple I/O) Technology
- Rugged Design Features: Cableless







## **Specifications**

| Interface               | CMI (Combined Multiple I/O) Interface |
|-------------------------|---------------------------------------|
| PS/2 Port               | 1x 6-pin Mini-DIN Connector           |
| Parallel Port           | 1x DB25 Connector                     |
| Dimension ( W x D x H ) | 77 x 20.5 x 13 mm                     |

#### **Dimensions**





Unit: mm



# **Ordering Information**

#### **Available Models**

| CMI-LPPS102 | CMI Module with 1x LPT Port, 1x PS/2 |
|-------------|--------------------------------------|
|-------------|--------------------------------------|

### **Package Check List**

- CMI Module x1
- Screw Pack x1

# **Compatible List**

| Model No. | CMI-LPPS102 |
|-----------|-------------|
| DA-1200   | V           |
| DA-1100   | V           |
| DA-1000   | V           |